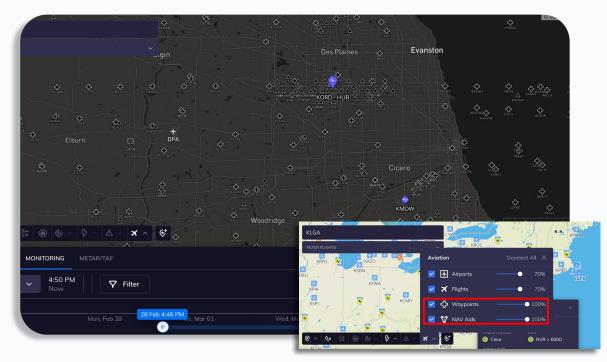

## **NEW!** Navigation Waypoints + FIRs Layer

Introducing new data layers provide relevant navigation aerial data in the platform and take a step towards delivering flight following insights.

## **Product Specifications**

- Waypoints, NAV Aids, and FIRs can be toggled on in the map view.
- Above cloud weather coming soon (est. April 2022) which will enable users to better understand weather at waypoints.
- These features allow us to take another step towards displaying flight plan routes.
- Waypoint and Nav Aids layers replace airport fixes which you will no longer see in the tool.
- Currently only available in the US.