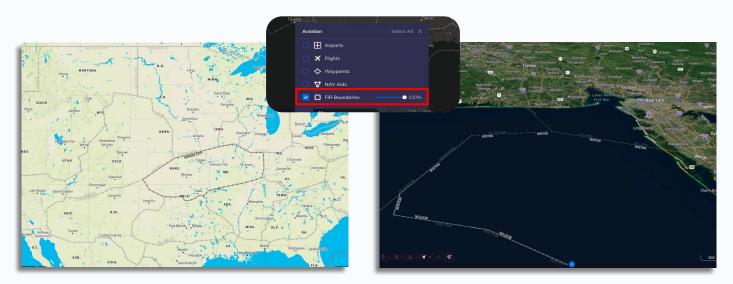

## **NEW!** Navigation Waypoints + FIRs Layer

Introducing new data layers provide relevant navigation aerial data in the platform and take a step towards delivering flight following insights.

## **Product Specifications**

- Waypoints, NAV Aids, and FIRs can be toggled on in the map view.
- Above cloud weather coming soon (est. April 2022) which will enable users to better understand weather at waypoints.
- These features allow us to take another step towards displaying flight plan routes.
- Waypoint and Nav Aids layers replace airport fixes which you will no longer see in the tool.
- Currently only available in the US.